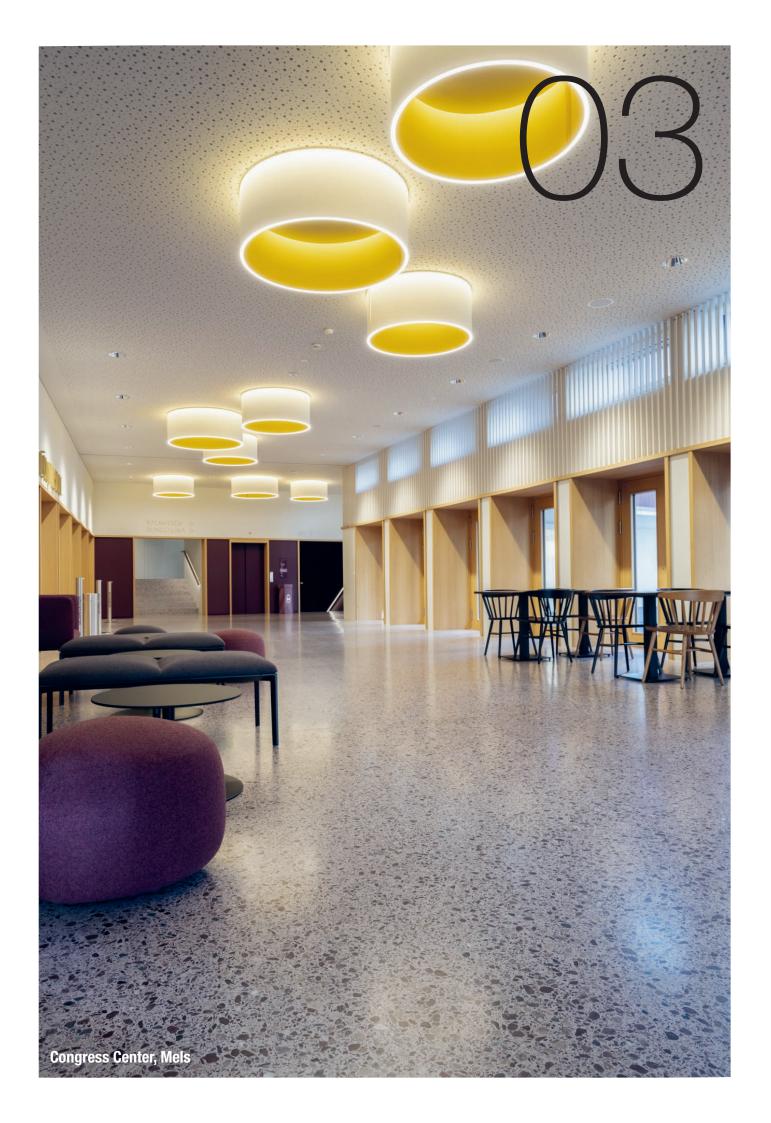

## **DIVERSITY THAT CONVINCES.**

Our floors and walls have been developed for a wide variety of needs. The variety of WALO floor and wall coverings impresses with its numerous design and functional ptions. The surfaces can be individually adapted to your needs and are therefore suitable for a wide range of applications.