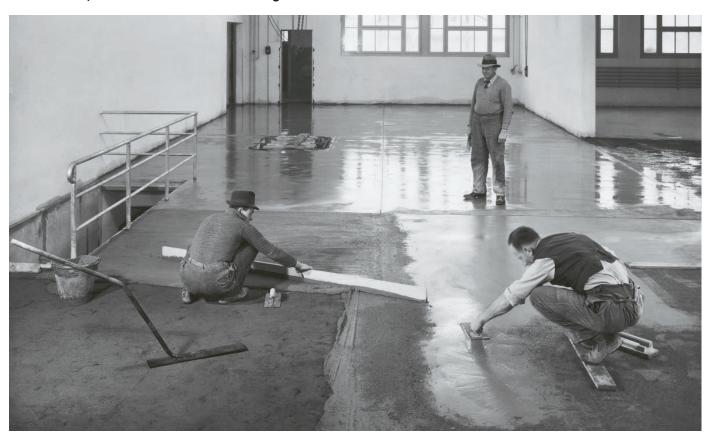

CCESS STORY.

WALO floor and wall coverings is part of the innovative construction company Walo Bertschinger AG, which was founded in 1917 and is now managed by the fourth and fifth generation. The company focuses on the combination of durability and innovation. It is therefore not surprising that WALO first produced concrete flooring in 1933. In 1933, visitors to the national exhibition in Zurich were thrilled with colored asphalt

surfaces and paving. The next innovation followed in 1950 with synthetic resin surfacing. Our employees played a key role in shaping this development. They have continuously built up the know-how and passed it on and honed it over the generations. This is reflected in the high quality of our products today.



## Nova-Werke, Zurich Hard concrete flooring 1938



# **AESTHETICS**TO FEEL GOOD.

WALO floor and wall coverings invite you to feel good. With unusual shades of color, unique textural effects and individual material accents, we create a harmonious sense of space that invites you to linger.



**Apartment, Untersiggenthal** 





# **QUALITY THAT LASTS.**

WALO floor and wall coverings meet the highest quality standards. We only use high-quality materials and attach great importance to the experience, precision and meticulous work of our employees. The result is genuine craftsmanship that will inspire for a long time. Invest in exclusivity and durability of our seamless floor coverings and let the quality speak for itself.









Craftsmanship

## **DIVERSITY THAT CONVINCES.**

Our floors and walls have been developed for a wide variety